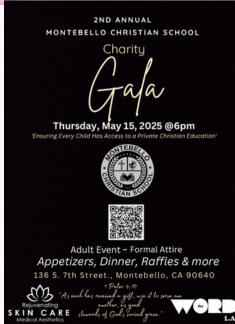

com

#### JUNE 5TH:

Kinder Graduation at 10:30 am

#### JUNE 6TH:

**REGISTERED!** 

8th Grade Graduation

BE ON THE LOOKOUT FOR MORE GRADUATION INFORMATION.

# 25-26 Enrollment

# THANK YOU TO THOSE THAT

- We had a record high number of students register by the April 30 deadline.
- Registration is now \$450.
   Register this month to lock in the rate by leaving a deposit.
- Registration will be \$499 starting June 1st.

## **Mindful Month Motivators**

# Honor your mom or a mom figure in your life.

## Virtuous Woman

"She is clothed with strength and dignity, and she laughs without fear of the future. When she speaks, her words are wise, and she gives instructions with kindness. She carefully watches everything in her household and suffers nothing from laziness."

Proverbs 31:25-27





### MCS Summer Enrichment Program

## June 23 - July 18, 2025 Grades TK\* - 8

Registration/Tuition \$400 (Half day) \$645 (Full day)

Registration deadline & \$75 deposit is due May 30, 2025

\*minimum enrollment required for TK & K program\*



# IT'S NOT TOO LATE TO PURCHASE THE

# MONTEBELLO CHRISTIAN SCHOOL YEARBOOK!

### Customize Your 2 Free Pages

Add photos from your computer, Facebook, Instagram, Google Drive & more.

Answer fun Memory Questions to help remember the year.

The 2 Custom Pages are FREE and are printed ONLY in your book. Want more pages? Each additional 2 pages is just \$1.99.

To Purchase & Customize Your Yearbook, Use The QR Code Below, or:

Must be a parent or student 13 years or older.

1 Go to: www.treering.com/validate

2 Enter your school's passcode: 101596